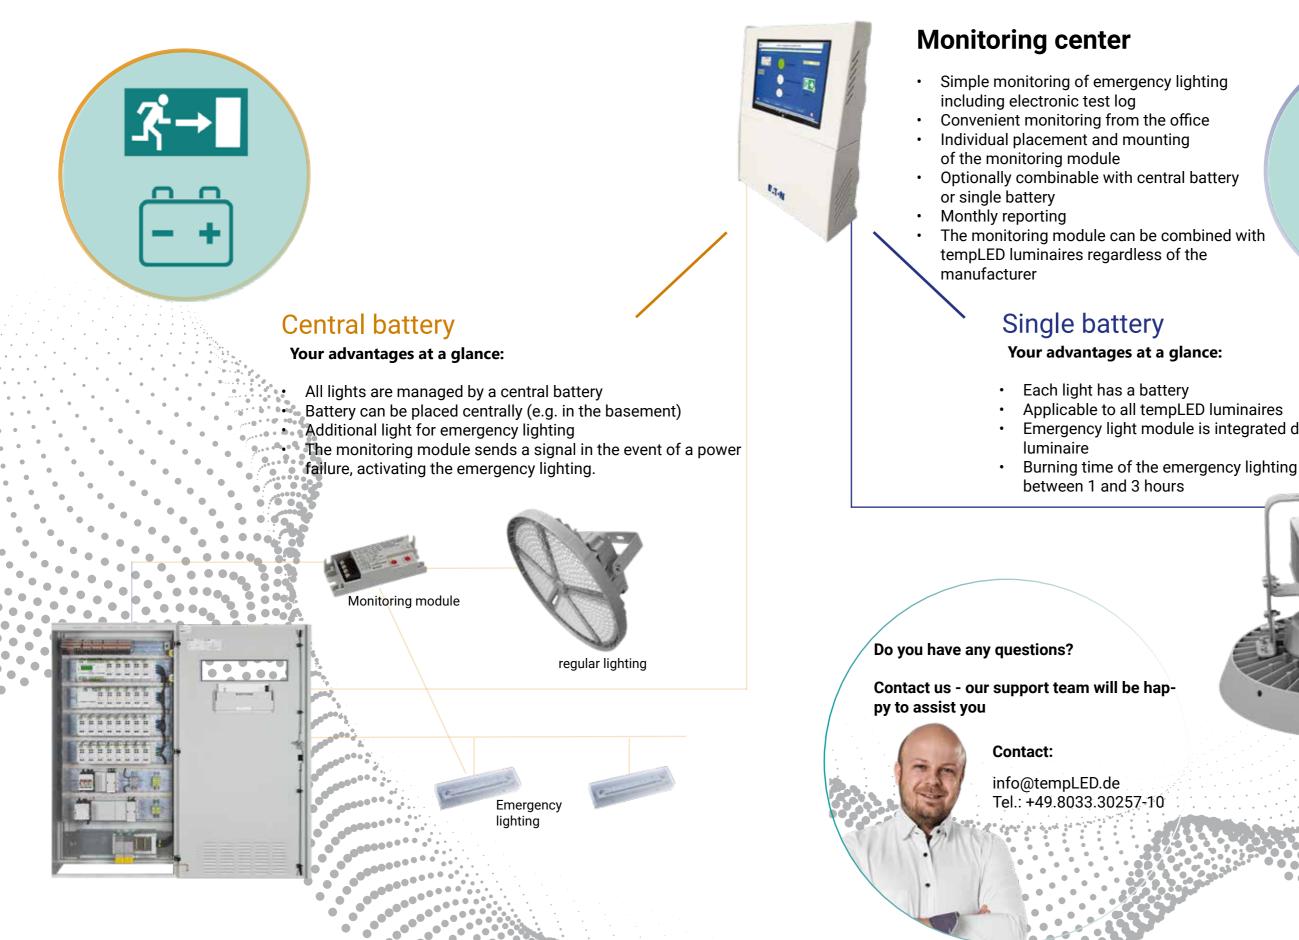

## Design your individual emergency lighting

## **Convenient monitoring**

from the office

Emergency light module is integrated directly into the

- High Temperatures
- Hall Lighting
- Outdoor Lighting
- Line Lighting
- Clean Room Lighting
- Lighting for sports facilities
- Workplace and wet room lighting
- Plant Lighting
- Crane Lighting